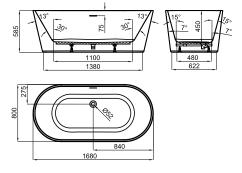

## Other Finishes

matt white 100311259

Technical drawing

Dimensions in mm

Warranty:For a warranty or other information on this product, visit our Web address: www.noken.com

Legal disclaimer: All details provided by the NOKEN's Product has an information purpose without any contractual value. In order to obtain further information about the materials and their installation please visit our showrooms. NOKEN reserves the right to modify or delete any information on this site. The images and colours shown in this site may differ from the real ones.